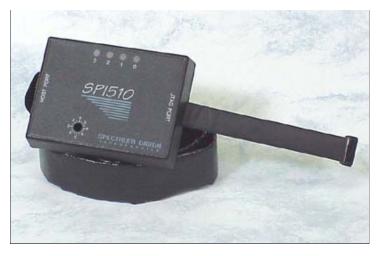

## Compatibility

SPI510 ISA Adapter

SPI525 PCI Adapter

TI XDS510 ISA Adapter

**Comprehensive DSP Tool Solutions** 

Warranty: 1 year from date of purchase

Part #: 701252

SPI510 Variable Voltage Emulator POD for TI XDS510 Adapter or SPI510 Adapter

SPI510 ISA JTAG Emulator with Adjustable Voltage Pod

## **Hardware Features**

- Adjustable input and output voltage levels for low voltage devices (+1V to +5 V)
- Supports Texas Instruments Digital Signal Processors and Microcontrollers with JTAG interface
- Compatible with SPI510 ISA and SPI525 PCI emulation adapter cards from Spectrum Digital
- Compatible with XDS510 ISA emulation adapter card from Texas Instruments
- Four status LEDs for selftest and voltage levels
- Incorporates EMU0/EMU1 hold/reset features for TMS320C2700 DSPs
- Power provided by adapter card
- Size 4.38 x 3.25 x 0.91 inches (111 x 83 x 23 mm)