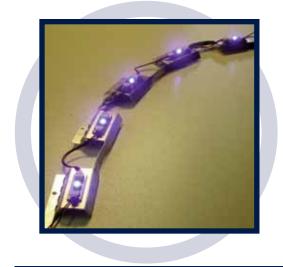

# LKHS LINKLED HEATSINKS

**FEATURES / BENEFITS** 

- ▲ Heatsink for up to 9 (LKHS9) or 12 (LKHS12) Linkleds or RGB Linkleds
- ▲ Improves thermal dissipation, LED efficiency and LED life
- ▲ Flexible alluminum can be bent to virtually any shape

## **MATERIALS / FINISH**

Pliable 1mm thick Alluminum

### **MECHANICAL DIMENSIONS**

Section size: 45mm x 60mm (1.77" X 2.36")

Section Height: 9mm (0.35")

Pitch between sections: 110mm (4.33")

Total length

LKHS9: 990mm (38.98") LKHS12: 1320mm (51.97")