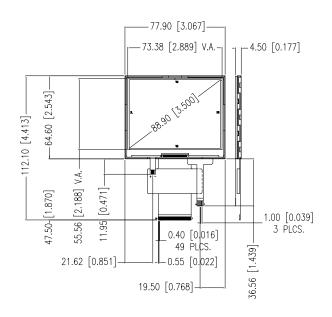

ter boards and other key components to create solutions that maximize performance and efficiency in each individual application.

### Features:

- Available in 3.5", 4.3" and 5.7" diagonal screen sizes
- Standard and touch-screen formats
- Extended temperature range -20°C ~ +70°C
- Thin profile, starting at an industry leading 3mm width
- Enhanced color performance / LED backlight

#### Sample Applications:

- Smart Meter Displays
- Refrigerator Displays
- Medical Monitors
- Keypads and Access Panels

### Markets:

- Industrial Controls
- Medical Devices
- Security Applications
- Appliances
- Communications Equipment





# InfoVue™ TFT LCD Modules with Optional Touch Screen



### 4.3" Module - LCT-H480272M43W1T



### 7.0" Module - LCT-H800480M70W1T



## 3.5" Module - LCT-H320240M35WT



### 5.7" Module - LCT-H320240M57WT



u

m

8 0 0 . 2 7 8 . 5 6 6 6