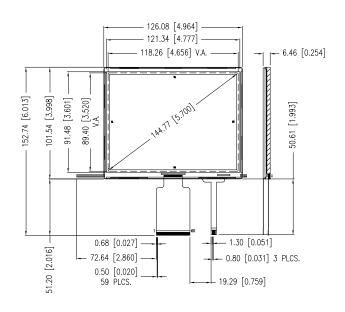

create solutions that maximize performance and efficiency in each individual application.

### Features:

- Available in 3.5", 4.3" and 5.7" diagonal screen sizes
- Standard and touch-screen formats
- Extended temperature range -20°C ~ +70°C
- Thin profile, starting at an industry leading 3mm width
- Enhanced color performance / LED backlight

#### Sample Applications:

- Smart Meter Displays
- Refrigerator Displays
- Medical Monitors
- Keypads and Access Panels

### Markets:

- Industrial Controls
- Medical Devices
- Security Applications
- Appliances
- Communications Equipment





# InfoVue™ TFT LCD Modules with Optional Touch Screen



### 4.3" Module - LCT-H480272M43W1T



### 7.0" Module - LCT-H800480M70W1T



## 3.5" Module - LCT-H320240M35WT



### 5.7" Module - LCT-H320240M57WT



u

m

8 0 0 . 2 7 8 . 5 6 6 6