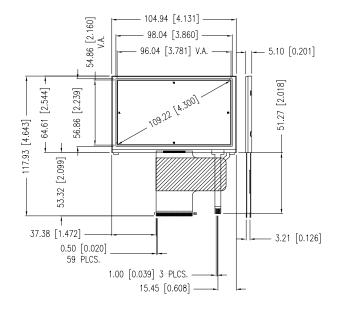

ith touch screens, switches, connectors, cable covers, heaters, custom daughter boards and other key components to create solutions that maximize performance and efficiency in each individual application.

### Features:

- Available in 3.5", 4.3" and 5.7" diagonal screen sizes
- Standard and touch-screen formats
- Extended temperature range -20°C ~ +70°C
- Thin profile, starting at an industry leading 3mm width
- Enhanced color performance / LED backlight

#### Sample Applications:

- Smart Meter Displays
- Refrigerator Displays
- Medical Monitors
- Keypads and Access Panels

### Markets:

- Industrial Controls
- Medical Devices
- Security Applications
- Appliances
- Communications Equipment





# InfoVue™ TFT LCD Modules with Optional Touch Screen



### 4.3" Module - LCT-H480272M43W1T



### 7.0" Module - LCT-H800480M70W1T



## 3.5" Module - LCT-H320240M35WT



### 5.7" Module - LCT-H320240M57WT



u

m

8 0 0 . 2 7 8 . 5 6 6 6