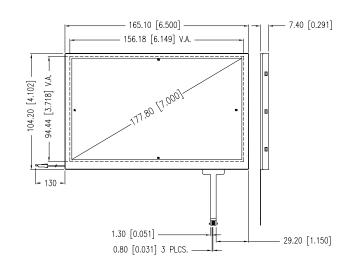

, cable covers, heaters, custom daughter boards and other key components to create solutions that maximize performance and efficiency in each individual application.

### Features:

- Available in 3.5", 4.3" and 5.7" diagonal screen sizes
- Standard and touch-screen formats
- Extended temperature range -20°C ~ +70°C
- Thin profile, starting at an industry leading 3mm width
- Enhanced color performance / LED backlight

#### Sample Applications:

- Smart Meter Displays
- Refrigerator Displays
- Medical Monitors
- Keypads and Access Panels

### Markets:

- Industrial Controls
- Medical Devices
- Security Applications
- Appliances
- Communications Equipment





# InfoVue™ TFT LCD Modules with Optional Touch Screen



### 4.3" Module - LCT-H480272M43W1T



### 7.0" Module - LCT-H800480M70W1T



## 3.5" Module - LCT-H320240M35WT



### 5.7" Module - LCT-H320240M57WT



u

m

8 0 0 . 2 7 8 . 5 6 6 6