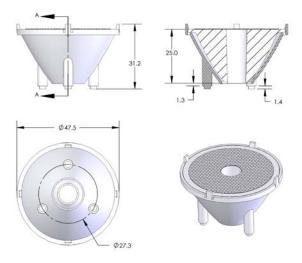

#### Mechanical Specifications

(Includes Lens and Holder)

| Parameter                     | Value                                 |
|-------------------------------|---------------------------------------|
| Height from Seating Plane     | 25.0mm                                |
| Maximum Width                 | 47.50mm                               |
| Operating Temperature Range   | -40°C ~ +110°C                        |
| Acceptable bonding materials* | Epoxy or polyurethane-based adhesives |

#### **Outline Dimensions**