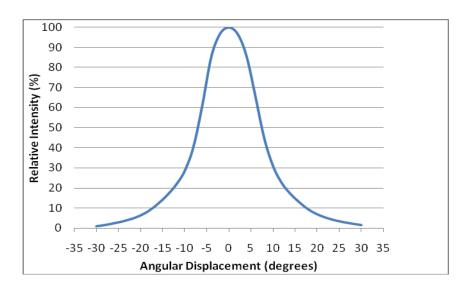

# Optical Specifications - Typical Values

| Parameter            | Value    |
|----------------------|----------|
| Viewing Angle (FWHM) | 15°      |
| Optical Efficiency   | 80%      |
| Color Mixing         | Superior |

# Typical Relative Intensity over Angle