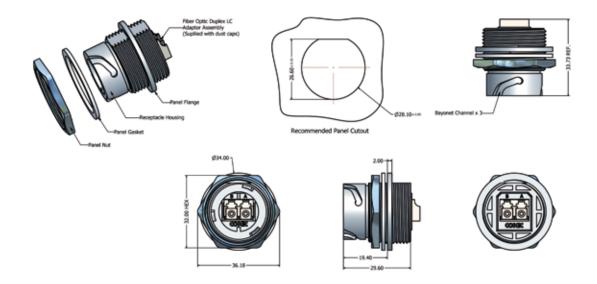

## Receptacle Assembly Kit

## CHARACTERISTICS \_

- industrial version with bayonet coupling
- for front or rear panel mount to a max. panel thickness of 3,2 mm
- receptacle housing: polyester (black); UL 94 V-0
- panel nut: brass, nickel plated
- panel gasket: silicone (white)
- duplex LC adaptor assembly with dust caps
- operating temperature: -40°C to +85°C