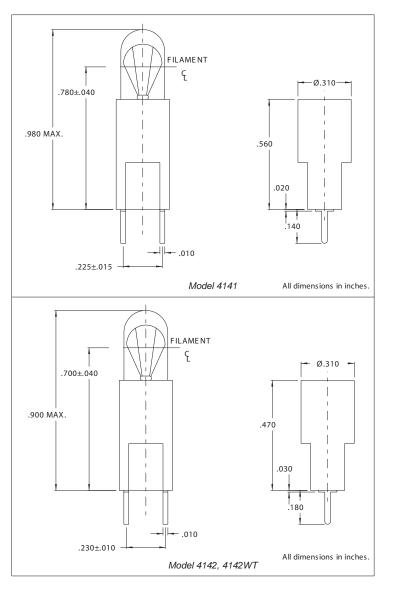

## 4141, 4142 and 4142WT Series Relampable Socket

## DESCRIPTION AND FEATURES

Mounting: Printed circuit Board Mounting pattern on page SP2. Terminals: Tinned brass Housing: White nylon Lamp: T-1 3/4 Wedge base

Note: Lamps must be ordered separately.

Mounting: Printed circuit Board

Mounting pattern on page SP2.

Terminals: Tinned brass

Housing: Black nylon for 4142, White nylon for 4142WT

Lamp: T-1 3/4 Wedge base

Note: Lamps must be ordered separately.

Chicago Miniature Lamp reserves the right to make specification revisions that enhance the design and/or performance of the product