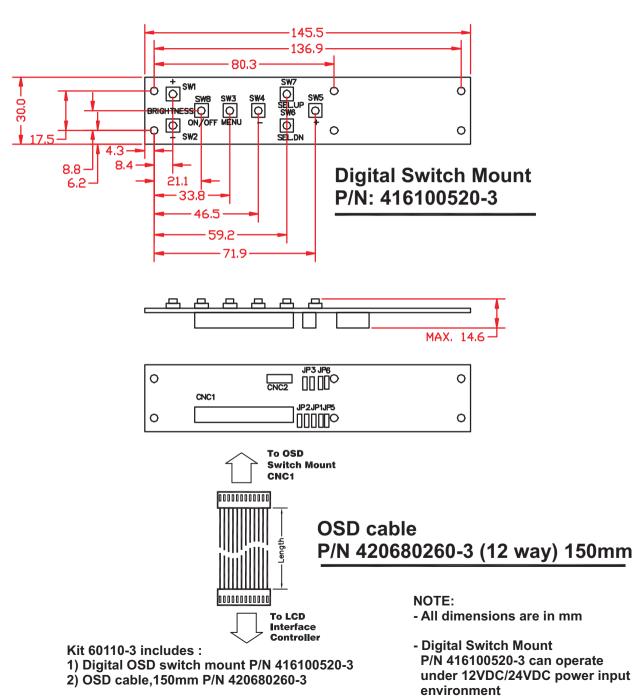

## Kit 60110-3 OSD KIT

| CNC1 Pin Assignment<br>Connector :JSTB12B-XH-A |                      |
|------------------------------------------------|----------------------|
| pin #                                          | description          |
| 12                                             | no connection        |
| 11                                             | OSD Select UP        |
| 10                                             | OSD Select Down      |
| 9                                              | OSD Plus/Right       |
| 8                                              | OSD Minus/Left       |
| 7                                              | OSD Menu             |
| 6                                              | Ground               |
| 5                                              | Backlight Brightness |
|                                                | VR pin B             |
| 4                                              | Backlight Brightness |
|                                                | VR pin WIP           |
| 3                                              | Backlight Brightness |
|                                                | -                    |
| 2                                              | Power Switch B       |
| 1                                              | Power Switch A       |
|                                                |                      |

| CNC2 Pin assignment<br>Connector : Hirose DF13—9F |                           |
|---------------------------------------------------|---------------------------|
| pin #                                             | description               |
| 9                                                 | Ground                    |
| 8                                                 | Adjust Down/Decrease/Left |
| 7                                                 | Adjust Up/Increase/Right  |
| 6                                                 | Select Down               |
| 5                                                 | Select Up                 |
| 4                                                 | Ground                    |
| 3                                                 | No connection             |
| 2                                                 | No connection             |
| 1                                                 | Power On/Off              |

Jumper setting : JP1: SWAP DEC/INC SWITCH 1-2,3-4 closed : NORMAL 1-3,2-4 closed : SWAPPED

JP2 : SWAP SEL UP/DN SWITCH 1-2,3-4 closed : NORMAL 1-3,2-4 closed : SWAPPED

JP3 : SWAP BRIGHTNESS INC/DEC SWITCH 1-2,3-4 closed : NORMAL 1-3,2-4 closed : SWAPPED

- JP5 : 1-2 closed : Disable On/Off power button control Open : Enable On/Off power button control(Default)
- JP6 : 1-2 closed : Default power on (JP5 set open) 3-4 closed: Defalt power off (JP5 set open)