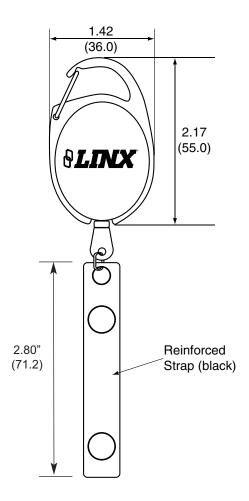

### **Product Dimensions**

# **Description**

The CLP-MD retractable reel is equipped with a rear belt clip and metal O-ring for easy attachment to a Linx keyfob or boot and belt clip assembly. It also has a top clip for more hooking options. The strap is reinforced for additional strength.