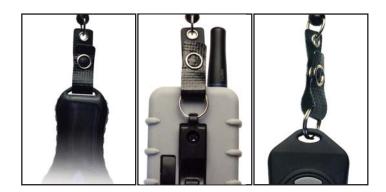

# **Examples**

# **Description**

The CLP-MD retractable reel is equipped with a rear belt clip and metal O-ring for easy attachment to a Linx keyfob or boot and belt clip assembly. It also has a top clip for more hooking options. The strap is reinforced for additional strength.