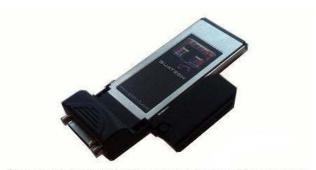

Quatech Expresscard Adapter

Install the adapter on the 34mm Quatech Expresscard by attaching the spring loaded arm around the top of the card by the external connector and snapping into place.

34mm Expresscard with Quatech Model ADP-XP54 adapter installed

The adapter can now be inserted into the 54mm slot more securely and should not dislodge due to accidental or normal stress applied to the Expresscard interface adapter.

Please note that the 34mm Expresscard can be used in the 54mm slot without the Model ADP-XP54 adapter. Some laptops are configured with only a 34mm slot which do not require the Model ADP-XP54 adapter.