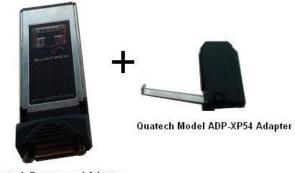

## Quatech Model ADP-XP54 – ExpressCard 54mm adapter for 34mm cards

Quatech's Model ADP-XP54 ExpressCard 54mm Adapter secures 34mm cards into standard 54mm slots on the laptop by providing additional edge rail in the larger slot. Adding the Model ADP-XP54 to the 34mm cards improves the ability of the card to withstand normal stress and not dislodge from the slot. The adapter is now provided with every Quatech 34mm Expresscard. The Model ADP-XP54 can also be ordered as a field upgrade on all existing installed 34mm Quatech Expresscard product family.

Quatech Expresscard Adapter

Install the adapter on the 34mm Quatech Expresscard by attaching the spring loaded arm around the top of the card by the external connector and snapping into place.

34mm Expresscard with Quatech Model ADP-XP54 adapter installed