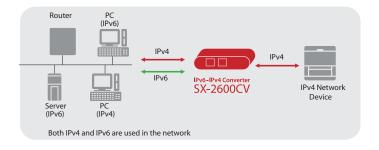

#### Overview

SX-2600CV is an external box that serves as a gateway for traditional IPv4-only devices by translating the IPv4 protocol to work over IPv6, expanding its communication range. Since devices that support IPv4 only cannot be used in an IPv6 environment, IPv4 devices would need to be replaced, incurring expenses associated with administration, configuration, and/or operation. Using SX-2600CV will make IPv4 products operable in an IPv6 environment easily and inexpensively.

#### Features

- Makes IPv4-only devices operable in an IPv6 environment.
- Can be used in environments that use both IPv6 and IPv4.
- Bridges protocols other than IPv6 and IPv4. \*
- Superior quality, reliability, and support: both hardware and software are developed and manufactured by Silex.
- Simple setup, simple operation. \*\*
- \* Some protocols are not supported.
- \*\* Supports bulk configuration using a .csv file.