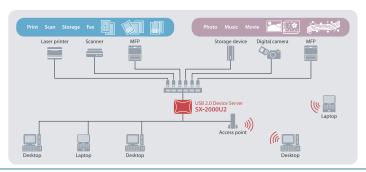

#### Networking example:

# Convert your USB 2.0 Hi-Speed devices to a shared Local Area Network resource The Hi-Speed USB device server provides fast Ethernet connectivity for your USB 2.0 Hi-Speed devices, instantly making it accessible anywhere on your LAN. The USB 2.0 Hi-Speed interface support assures seamless data transfer, thus it is most ideal for sharing a USB scanner and storage device on your existing LAN.

## Versatile, flexible and intuitive networkability with almost any USB devices

The Hi-Speed USB device server allows the business or home user to improve productivity and save money by sharing a USB device among multiple LAN users. Examples of supported devices are Multi-Function or All-In-One printers, CD/DVD/ZIP drives, MP3 players, printers and digital cameras.\*