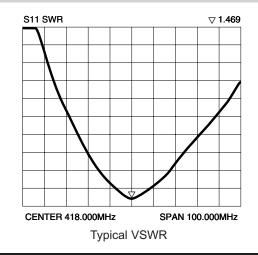

## Electrical Specifications

- Center Freq.
- Recommended Oper. Freq.VSWR
- 409-426MHz <1.9 typ. at center 50 ohms

418MHz

ImpedanceConnector

50 ohms RP-SMA or SMA

Electrical specifications and plots measured on 24" x 24" reference ground plane

### **VSWR Graph**