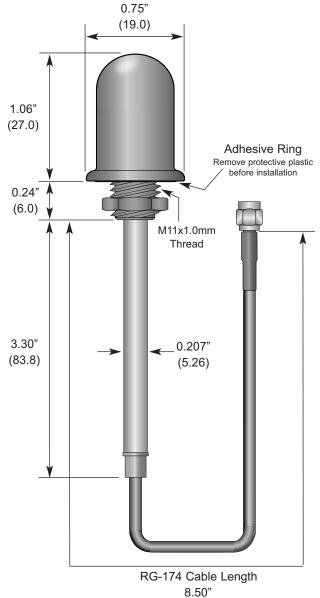

## Product Dimensions

(216.0)

#### ✓ Description

The WRT Series antenna is ideally suited for applications such as wireless vending, security, traffic, or power equipment which require an unobtrusive, tamper-resistant antenna solution. The small 27mm radome installs through a small hole on the product and is anchored by a threaded base. An adhesive foam compression ring is used to resist the elements. The antenna also features an integral counterpoise, which reduces the need for a proximity ground plane.

The antenna's coax feed is available with SMA or RP-SMA terminations. Alternate coax lengths, connectors and custom colors are available for volume OEM customers.