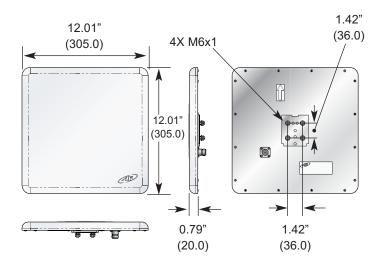

#### Product Dimensions

Connector N-style female

Mounting Bracket with U-bolts, 1.58"-1.97"(40-50mm) mast

Weight 3.3lbs (1.5kg)Wind Velocity 75mph (33m/s)