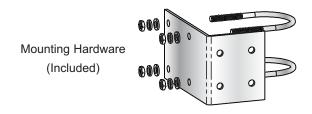

### Description

The PN Series of panel mount antennas are designed for long distance directional communication of wireless links. Gain and directivity are superior to typical Yagi antennas, increasing the range and reliability of your wireless link. The PN Series sleek and cosmetically attractive package is also rugged and fully weatherized, making the antenna equally suited for indoor or outdoor applications. Each antenna includes complete mounting hardware for standard masts.

Connector N-style female

Mounting Bracket with U-bolts, 1.58"-1.97"(40-50mm) mast

Weight 3.3lbs (1.5kg)Wind Velocity 75mph (33m/s)