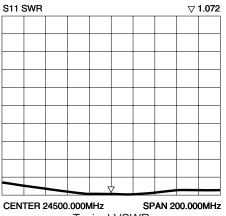

### Electrical Specifications

• Center Freq. 2.45GHz

• Bandwidth 83MHz (2400 - 2483)

Polarization Vertical

VSWR ≤1.5 typ. at center

Impedance 50 ohmsGain 16dBi

• Beamwidth 23° horizontal, 23° vertical

• Max. Power 100W

## **VSWR** Graph

Typical VSWR