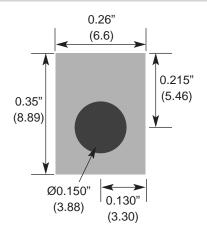

e performance characteristics. These compact antennas are cosmetically attractive and inexpensive, making them ideal for volume applications. The LP Series mounts directly with a single screw, eliminating the expense of a connector while meeting FCC Part 15 requirements.

#### Features

- Very low cost
- Compact housing
- Excellent performance
- · Omni-directional pattern
- Weather-resistant
- Screw-mount
- Use with plastic\* or metal enclosures
  - \* Requires proximity ground plane

#### Electrical Specifications

Center Freq. 868MHzBandwidth 72MHzWavelength 1/4-wave

VSWR <1.9 typ. at center</li>

Impedance 50 ohmsConnection Screw-mount

Electrical specifications and plots measured on 1.5" x 3.3" reference ground plane

## Ordering Information

ANT-868-PW-LP

### Recommended Footprint



## **VSWR** Graph



Typical VSWR