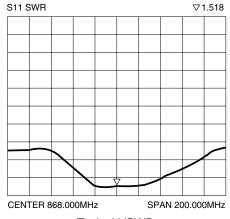

#### Electrical Specifications

Center Freq. 868MHzBandwidth 72MHzWavelength 1/4-wave

VSWR <1.9 typ. at center</li>

Impedance 50 ohmsConnection Screw-mount

Electrical specifications and plots measured on 1.5" x 3.3" reference ground plane

## **VSWR** Graph

Typical VSWR