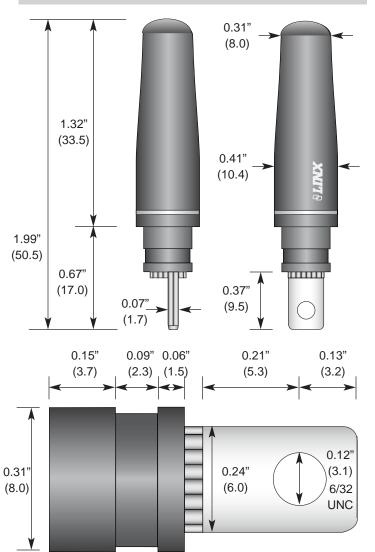

#### Product Dimensions

#### Features

- Very low cost
- Compact housing
- Excellent performance
- · Omni-directional pattern
- Weather-resistant
- Screw-mount
- Use with plastic\* or metal enclosures
  - \* Requires proximity ground plane