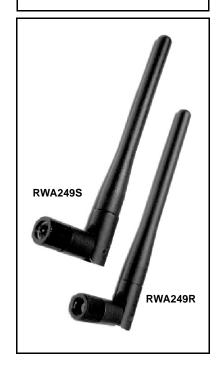

## **RWA249S RWA249R**

## **Specifications RWA249S** RWA249R 2.4 - 2.5 GHz Frequency Bandwidth 2.4 - 2.5 GHz Antenna Type Sleeve dipole Sleeve dipole Antenna Form Factor 0 to 90 degree locking swivel 0 to 90 degree locking swivel Gain 2 dBi 2 dBi **VSWR** Less than 1.9:1 Less than 1.9:1 Nominal Impedance 50 ohms 50 ohms Radiation Pattern Omni-directional Omni-directional Polarization Vertical Vertical 147 mm (5.75") 147 mm (5.75") Length Pulling Strength Greater than 3 kgf Greater than 3 kgf Swivel Torque Greater than 3 kgf Greater than 3 kgf SMA Reverse SMA Connector Temperature Range -30 ℃ to +60 ℃ -30℃ to +60℃