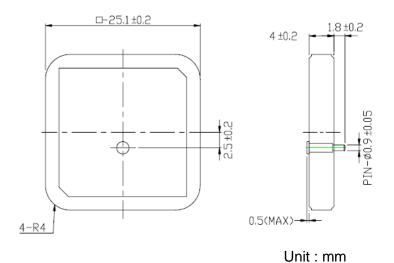

| RHCP                          |
| Impedance             | 50 ohms                       |
| MECHANICAL            |                               |
| Ceramic Dimension     | 25.1 x 25.1 x 4mm             |
| Pin Diameter          | 0.9mm                         |
| Pin Length            | 1.8mm                         |
| ENVIRONMENTAL         |                               |
| Operation Temperature | -40°C to 105°C                |
| Humidity              | Non-condensing 65°C 95% RH    |

<sup>\*</sup> Antenna properties were measurement with the antenna mounted on 70mm<sup>2</sup> Ground Plane



#### **III. Antenna S11 Properties**



#### **IV. Antenna Radiation Properties**





#### IV.1. XZ – Plane Radiation





#### IV.2. YZ- Plane Radiation



## V. Mechanical Drawing





SPE-11-8-023/C 20 July-11 Page 5 of 9



# **VI. PCB Footprint Recommendation**



Unit: mm

#### VII. Evaluation Board











# VIII. Packaging

## VIII.1. Inner Tray





200 pieces per tray



#### VIII.2. Carton