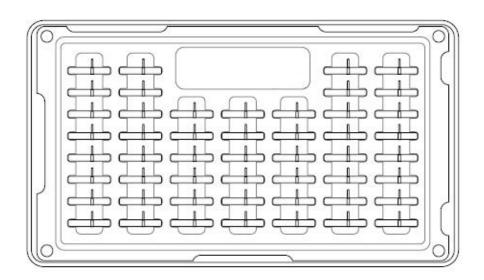

| 25.1 x 25.1 x 4mm             |
| Pin Diameter          | 0.9mm                         |
| Pin Length            | 1.8mm                         |
| ENVIRONMENTAL         |                               |
| Operation Temperature | -40°C to 105°C                |
| Humidity              | Non-condensing 65°C 95% RH    |

<sup>\*</sup> Antenna properties were measurement with the antenna mounted on 70mm<sup>2</sup> Ground Plane



#### **III. Antenna S11 Properties**



#### **IV. Antenna Radiation Properties**





#### IV.1. XZ – Plane Radiation





#### IV.2. YZ- Plane Radiation



## V. Mechanical Drawing





SPE-11-8-023/C 20 July-11 Page 5 of 9



# **VI. PCB Footprint Recommendation**



Unit: mm

#### VII. Evaluation Board











# VIII. Packaging

## VIII.1. Inner Tray





200 pieces per tray



#### VIII.2. Carton