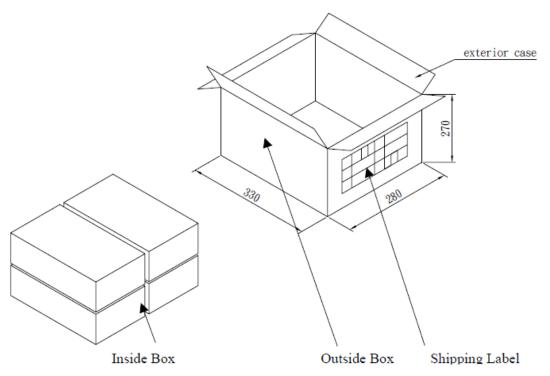

r          | 0.9mm                         |
| Pin Length            | 1.8mm                         |
| ENVIRONMENTAL         |                               |
| Operation Temperature | -40°C to 105°C                |
| Humidity              | Non-condensing 65°C 95% RH    |

<sup>\*</sup> Antenna properties were measurement with the antenna mounted on 70mm<sup>2</sup> Ground Plane



#### **III. Antenna S11 Properties**



#### **IV. Antenna Radiation Properties**





#### IV.1. XZ – Plane Radiation





#### IV.2. YZ- Plane Radiation



## V. Mechanical Drawing





SPE-11-8-023/C 20 July-11 Page 5 of 9



# **VI. PCB Footprint Recommendation**



Unit: mm

#### VII. Evaluation Board











# VIII. Packaging

## VIII.1. Inner Tray





200 pieces per tray



#### VIII.2. Carton