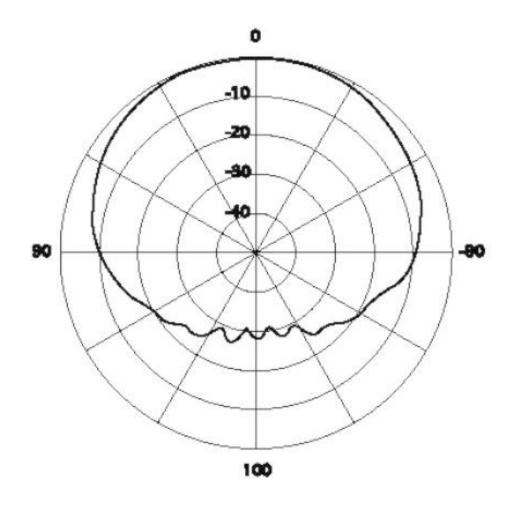

o           | 3dB Max                       |
| Polarization          | RHCP                          |
| Impedance             | 50 ohms                       |
| MECHANICAL            |                               |
| Ceramic Dimension     | 25.1 x 25.1 x 4mm             |
| Pin Diameter          | 0.9mm                         |
| Pin Length            | 1.8mm                         |
| ENVIRONMENTAL         |                               |
| Operation Temperature | -40°C to 105°C                |
| Humidity              | Non-condensing 65°C 95% RH    |

<sup>\*</sup> Antenna properties were measurement with the antenna mounted on 70mm<sup>2</sup> Ground Plane



#### **III. Antenna S11 Properties**



#### **IV. Antenna Radiation Properties**





#### IV.1. XZ – Plane Radiation





#### IV.2. YZ- Plane Radiation



## V. Mechanical Drawing





SPE-11-8-023/C 20 July-11 Page 5 of 9



# **VI. PCB Footprint Recommendation**



Unit: mm

#### VII. Evaluation Board











# VIII. Packaging

## VIII.1. Inner Tray





200 pieces per tray



#### VIII.2. Carton