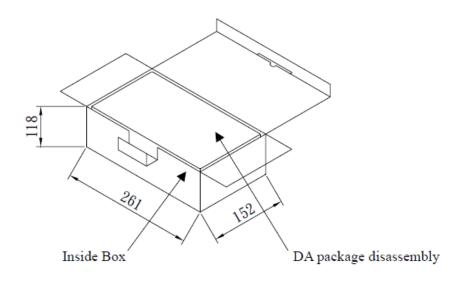

ter          | 0.9mm                         |
| Pin Length            | 1.8mm                         |
| ENVIRONMENTAL         |                               |
| Operation Temperature | -40°C to 105°C                |
| Humidity              | Non-condensing 65°C 95% RH    |

<sup>\*</sup> Antenna properties were measurement with the antenna mounted on 70mm<sup>2</sup> Ground Plane



#### **III. Antenna S11 Properties**



#### **IV. Antenna Radiation Properties**





#### IV.1. XZ – Plane Radiation





#### IV.2. YZ- Plane Radiation



## V. Mechanical Drawing





SPE-11-8-023/C 20 July-11 Page 5 of 9



# **VI. PCB Footprint Recommendation**



Unit: mm

#### VII. Evaluation Board











# VIII. Packaging

## VIII.1. Inner Tray





200 pieces per tray



#### VIII.2. Carton