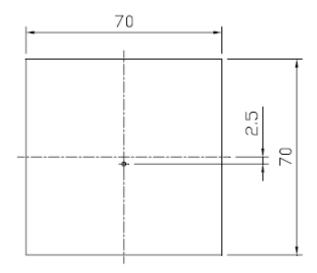

<sup>\*</sup> Antenna properties were measurement with the antenna mounted on 70mm<sup>2</sup> Ground Plane

#### VII. Evaluation Board