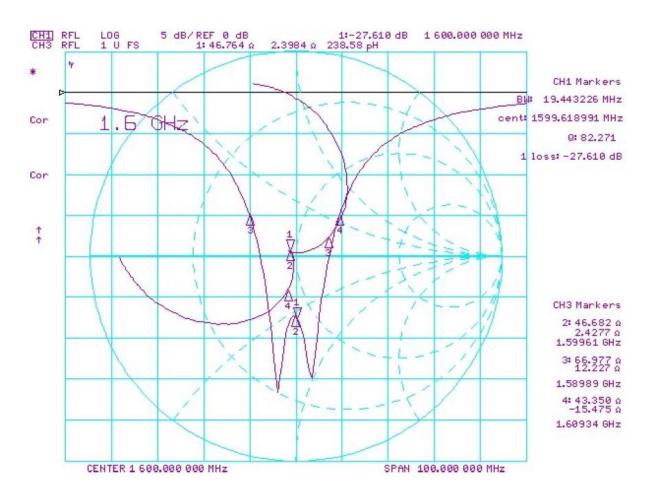

#### **III. Antenna S11 Properties**

<sup>\*</sup> Antenna properties were measurement with the antenna mounted on 70mm<sup>2</sup> Ground Plane