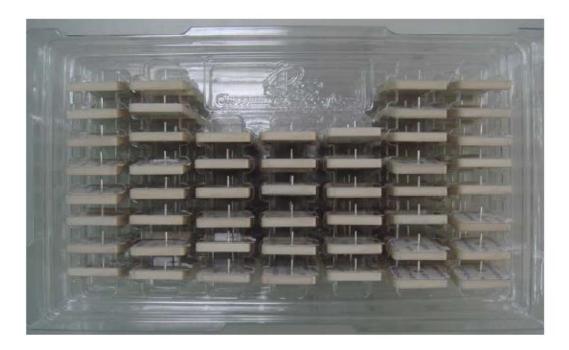

| 25.1 x 25.1 x 4mm             |
| Pin Diameter          | 0.9mm                         |
| Pin Length            | 1.8mm                         |
| ENVIRONMENTAL         |                               |
| Operation Temperature | -40°C to 105°C                |
| Humidity              | Non-condensing 65°C 95% RH    |

<sup>\*</sup> Antenna properties were measurement with the antenna mounted on 70mm<sup>2</sup> Ground Plane



#### **III. Antenna S11 Properties**



#### **IV. Antenna Radiation Properties**





#### IV.1. XZ – Plane Radiation





#### IV.2. YZ- Plane Radiation



## V. Mechanical Drawing





SPE-11-8-023/C 20 July-11 Page 5 of 9



# **VI. PCB Footprint Recommendation**



Unit: mm

#### VII. Evaluation Board











# VIII. Packaging

## VIII.1. Inner Tray





200 pieces per tray



#### VIII.2. Carton