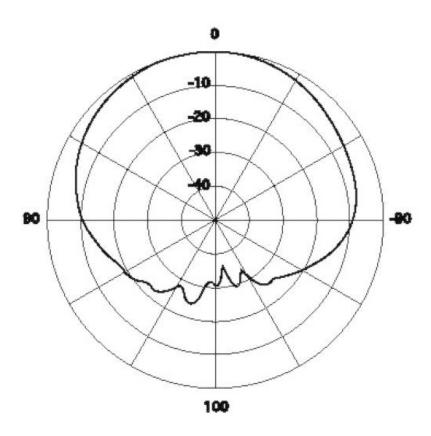

|
| Polarization          | RHCP                          |
| Impedance             | 50 ohms                       |
| MECHANICAL            |                               |
| Ceramic Dimension     | 25.1 x 25.1 x 4mm             |
| Pin Diameter          | 0.9mm                         |
| Pin Length            | 1.8mm                         |
| ENVIRONMENTAL         |                               |
| Operation Temperature | -40°C to 105°C                |
| Humidity              | Non-condensing 65°C 95% RH    |

<sup>\*</sup> Antenna properties were measurement with the antenna mounted on 70mm<sup>2</sup> Ground Plane



#### **III. Antenna S11 Properties**



#### **IV. Antenna Radiation Properties**





#### IV.1. XZ – Plane Radiation





#### IV.2. YZ- Plane Radiation



## V. Mechanical Drawing





SPE-11-8-023/C 20 July-11 Page 5 of 9



# **VI. PCB Footprint Recommendation**



Unit: mm

#### VII. Evaluation Board











# VIII. Packaging

## VIII.1. Inner Tray





200 pieces per tray



#### VIII.2. Carton