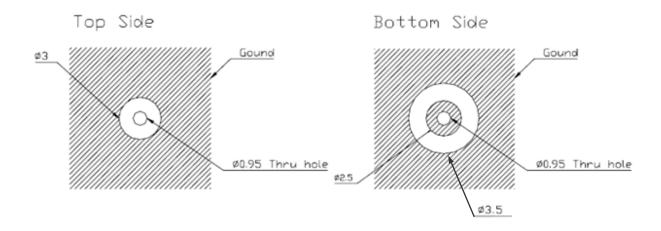

|
| MECHANICAL            |                               |
| Ceramic Dimension     | 25.1 x 25.1 x 4mm             |
| Pin Diameter          | 0.9mm                         |
| Pin Length            | 1.8mm                         |
| ENVIRONMENTAL         |                               |
| Operation Temperature | -40°C to 105°C                |
| Humidity              | Non-condensing 65°C 95% RH    |

<sup>\*</sup> Antenna properties were measurement with the antenna mounted on 70mm<sup>2</sup> Ground Plane



#### **III. Antenna S11 Properties**



#### **IV. Antenna Radiation Properties**





#### IV.1. XZ – Plane Radiation





#### IV.2. YZ- Plane Radiation



## V. Mechanical Drawing





SPE-11-8-023/C 20 July-11 Page 5 of 9



# **VI. PCB Footprint Recommendation**



Unit: mm

#### VII. Evaluation Board











# VIII. Packaging

## VIII.1. Inner Tray





200 pieces per tray



#### VIII.2. Carton