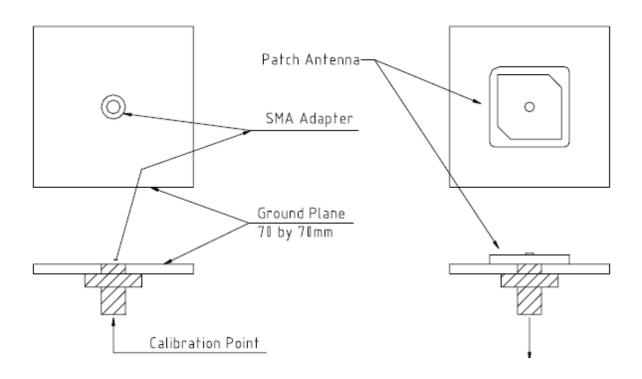

|
| Ceramic Dimension     | 25.1 x 25.1 x 4mm             |
| Pin Diameter          | 0.9mm                         |
| Pin Length            | 1.8mm                         |
| ENVIRONMENTAL         |                               |
| Operation Temperature | -40°C to 105°C                |
| Humidity              | Non-condensing 65°C 95% RH    |

<sup>\*</sup> Antenna properties were measurement with the antenna mounted on 70mm<sup>2</sup> Ground Plane



#### **III. Antenna S11 Properties**



#### **IV. Antenna Radiation Properties**





#### IV.1. XZ – Plane Radiation





#### IV.2. YZ- Plane Radiation



## V. Mechanical Drawing





SPE-11-8-023/C 20 July-11 Page 5 of 9



# **VI. PCB Footprint Recommendation**



Unit: mm

#### VII. Evaluation Board











# VIII. Packaging

## VIII.1. Inner Tray





200 pieces per tray



#### VIII.2. Carton