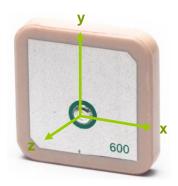

#### **IV. Antenna Radiation Properties**

#### IV.1. XZ – Plane Radiation

#### IV.2. YZ- Plane Radiation